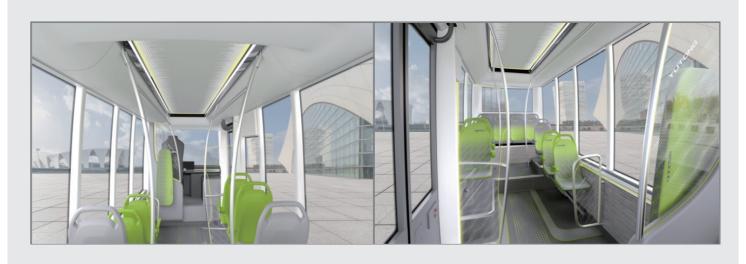

"U-shaped" flying-wing decoration and smiling front face create a lovely and approachable bus which will become a new symbol of the city.