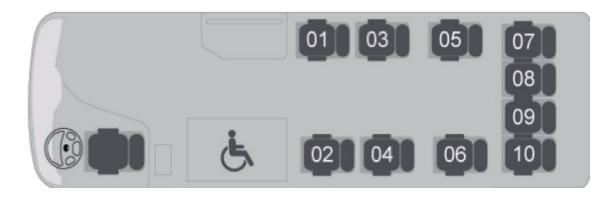

Seat layout 10+1 seats

| Technical specifications |  |
|--------------------------|--|
| 6960*2280*2970           |  |
| 2130                     |  |
| 5240                     |  |
| 17                       |  |
| 21º/24º                  |  |
| Low floor                |  |
| 1                        |  |
|                          |  |

| Maximum number of seats    | 10                                  |
|----------------------------|-------------------------------------|
| Maximum passenger capacity | 30                                  |
| Battery capacity (kWh)     | 140.95, liquid cooling              |
| Charging system            | CCS2, DC single charging socket     |
| Rated power of motor (kW)  | 165/120, rear axle integrated motor |
| Tyre                       | 235/75R17.5                         |
| Axle                       | Front and rear disc brakes          |