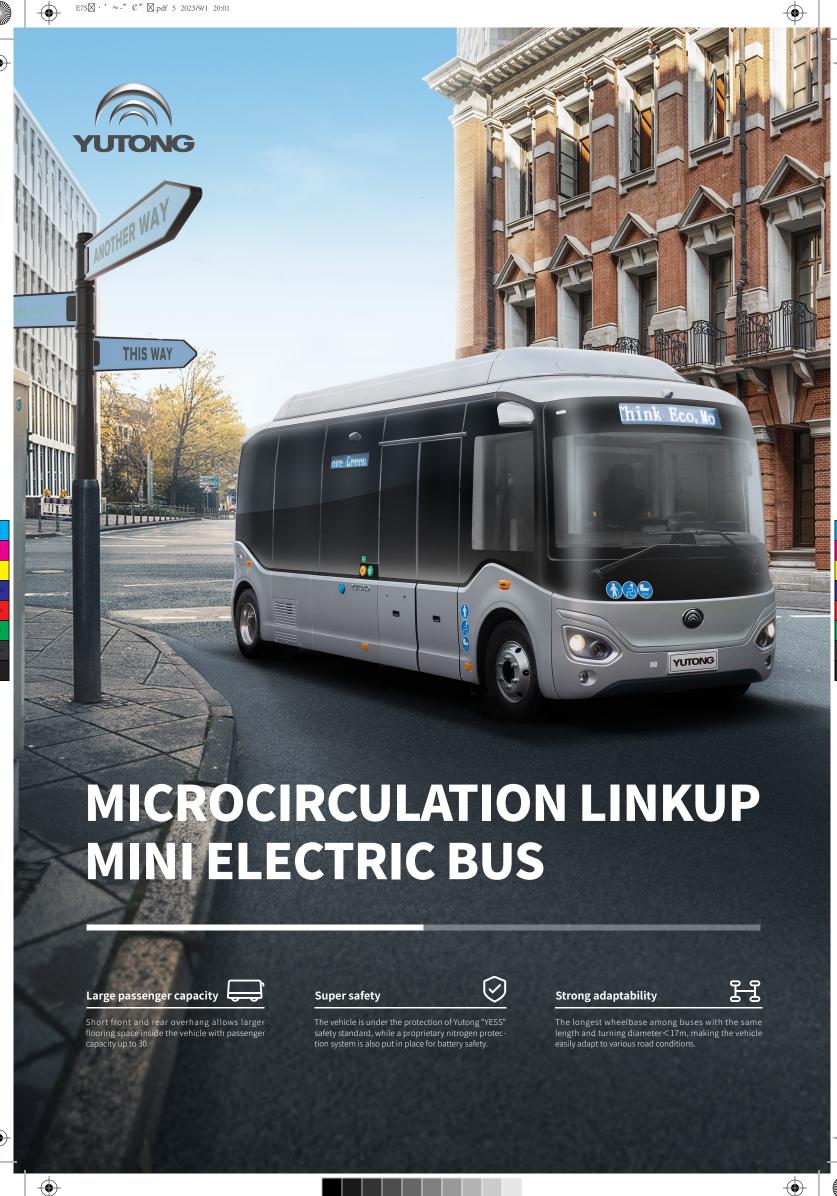

## AN AGILE VEHICLE FOR JOYOUS RIDING

## **Appearance design**

The vehicle's styling design draws inspiration from the Red Dot Award winner Xiaoyu 2.0. Inheriting the design gene of Xiaoyu 2.0, its space capsule appearance is full of science and technology sense.

"U-shaped" flying-wing decoration and smiling front face create a lovely and approachable bus which will become a new symbol of the city.

## **Safety performance**

Top-mounted battery, which is far away from the passenger area. In addition, an anti-collision device at the tail of the vehicle also comes as standard to effectively protect the rear batteries for the safety of passengers.

## **Operation capability**

Thanks to a full time monitoring system, the traction battery is placed under real-time monitoring. Any abnormalities can be reported in real time for timely maintenance to ensure worry-free operation.