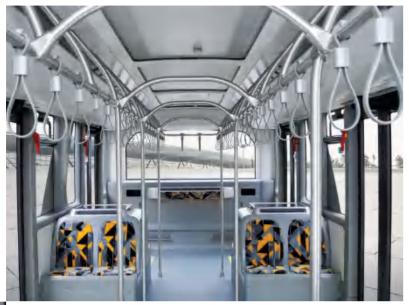

# COMFORTABLE RIDING SPACE WITH PLEASANT ENJOYMENT

- · The bus is outfitted with a high-power A/C specifically designed for a shuttle bus, delivering a 31% performance improvement. It enables rapid temperature control even in extreme conditions on the airport apron.
- · Featuring a variable damping shock absorber, this bus greatly enhances passenger comfort.
- $\cdot$  For enhanced braking performance and noise reduction, this bus is equipped with WABCO's ABS and FCAS
- · The diffused A/C air vent, TPU lifting rings, and smooth, corner-free arc design ensure comprehensive passenger safety at all times.

## HASSLE-FREE OPERATION WITH ULTRA-LONG BATTERY LIFE

- Thanks to high energy density of the traction battery, it is lighter in weight, effectively improving driving range for more economy.
- A highly efficient traction motor, in addition to delivering thrilling power performance, also lowers down power consumption to the advantage of operators.
- The battery motor system detects faults in real time, enabling advance bus maintenance to reduce safety issues and operational losses.
- The adaptive battery heating mode automatically deactivates when the bus is in the standby state, saving energy and reducing consumption.
- Maximum capacity for 114 passengers, improving operational efficiency effectively.