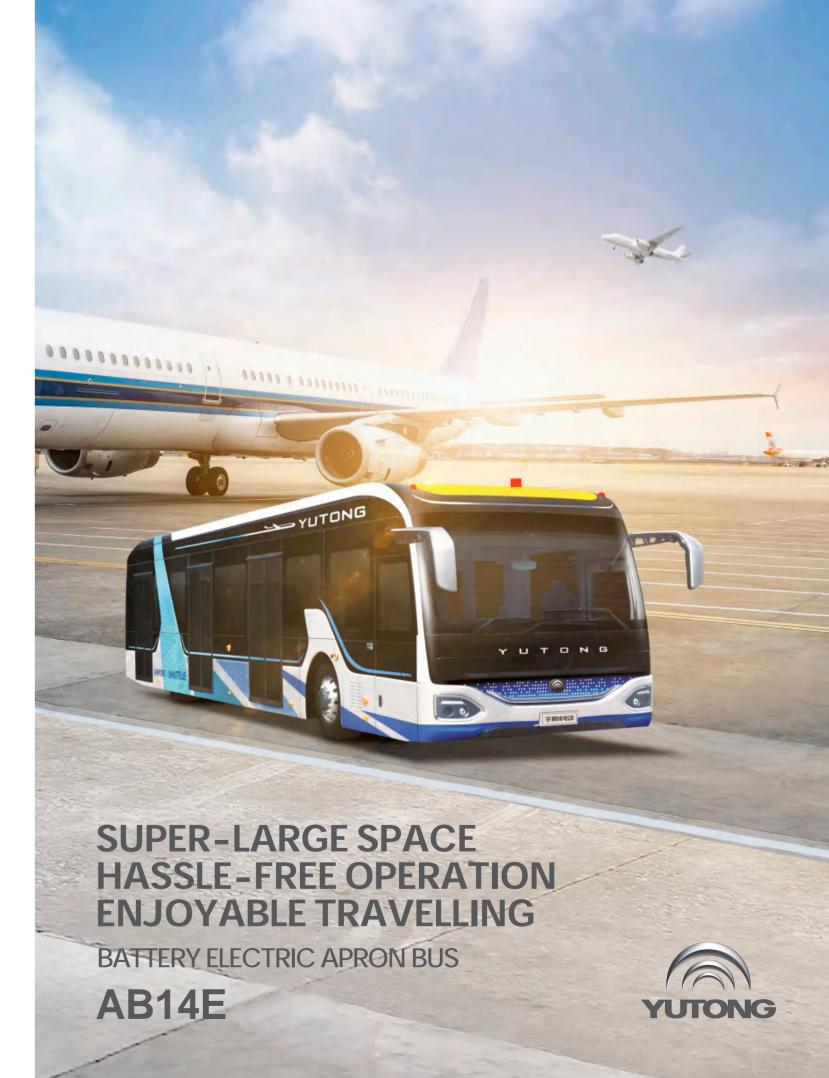

# YUTONG A B 1 4 E Battery electric apron bus

### **YUTONG APRON BUS**

Yutong apron bus has served more than 70 airports around the world since 2008. Yutong battery electric apron bus boasts high-safety battery management and monitoring systems, efficient and quiet cooling and heating A/C. The apron bus also features light weight, low energy consumption, and long driving range.