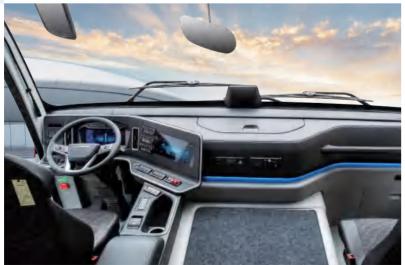

### CONVENIENT DRIVING AND USER-FRIENDLY EXPERIENCE

- · Intelligent cockpit system, multi-functional leather steering wheel, 12.3-inch floating central control screen and ergonomically arranged buttons, making the operation more convenient.
- · Electronic parking brake, keyless start, full airbag driver seat, electric driver window and full LCD instrument, bringing a premium driving experience.