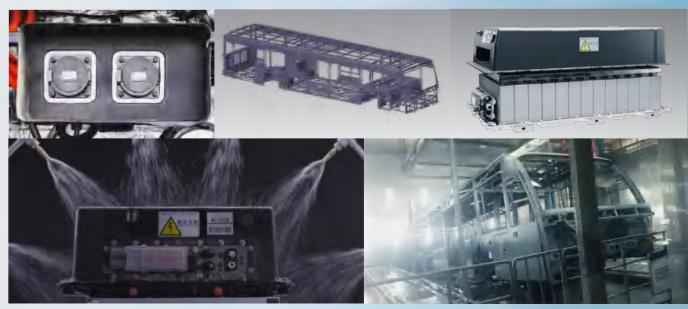

## HASSLE-FREE OPERATION WITH ULTRA-LONG BATTERY LIFE

- Thanks to high energy density of the traction battery, it is lighter in weight, effectively improving driving range for more economy.
- A highly efficient traction motor, in addition to delivering thrilling power performance, also lowers down power consumption to the advantage of operators.
- The battery motor system detects faults in real time, enabling advance bus maintenance to reduce safety issues and operational losses.
- The adaptive battery heating mode automatically deactivates when the bus is in the standby state, saving energy and reducing consumption.
- Maximum capacity for 114 passengers, improving operational efficiency effectively.

#### **ALL-ROUND SAFETY AND RELIABILITY**

- The battery has passed strict performance tests with full-time nitrogen protection, ensuring real-time oxygen isolation for fire resistance and explosion-proof safety within the battery pack.
- · Industry-leading new energy system protection grade, with the protection rating of battery, motor and electric control reaching IP68+IP6K9K
- · All-aluminum body, thanks to Yutong's advanced vehicle cathode electrophoresis process, the anti-corrosion life is more than 15 years.
- The motor's anti-sediment and anti-condensation structure ensures the long-term reliable operation of the bus even under harsh conditions.
- Intelligent detection and prompt system to prevent accidental accelerator pedal input:
   Minimizes the likelihood of driver-related accidents caused by rapid and improper accelerator pedal depressions during bus startup or low-speed stages.