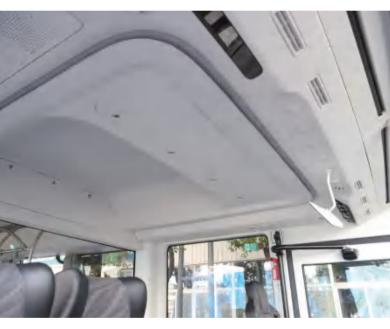

# INTERPRETATION OF MODERN AESTHETICS WITH MINIMALIST AESTHETICS

- · The bus features sleek, modern lines with a fashionable and transparent large-area window design that enhances the overall visibility, providing a more broad view.
- · The interior trimming is seamlessly formed using an integral mold shaping process, featuring an integrated roof and concealed interior loudspeaker. These details enhance the overall riding experience and sense of enjoyment.